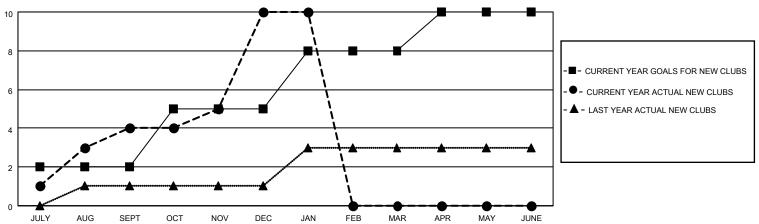

## GOALS AND ACTUAL NEW CLUBS CUMULATIVE

## LOCATION INDIA District 317 E Results as of: 1/31/2021

| Clubs         |               |             |               | Members               |                        |                         |                                                    |  |
|---------------|---------------|-------------|---------------|-----------------------|------------------------|-------------------------|----------------------------------------------------|--|
|               | RESULTS FOR   | R 2020-2021 |               | RESULTS FOR 2020-2021 |                        |                         |                                                    |  |
| QUARTER       | NEW CLUB GOAL | NEW CLUBS   | DROPPED CLUBS | QUARTER MEMI          | BER GROWTH NET<br>GOAL | MEMBER GROWTH<br>ACTUAL | DROPPED<br>MEMBERS ACTUAL<br>(including transfers) |  |
| JULY/AUG/SEPT | 2             | 4           | 0             | JULY/AUG/SEPT         | 10                     | 163                     | 32                                                 |  |
| OCT/NOV/DEC   | 3             | 6           | 0             | OCT/NOV/DEC           | 20                     | 259                     | 55                                                 |  |
| JAN/FEB/MAR   | 3             | 0           | 0             | JAN/FEB/MAR           | 20                     | 17                      | 3                                                  |  |
| APR/MAY/JUNE  | 2             | 0           | 0             | APR/MAY/JUNE          | 10                     | 0                       | 0                                                  |  |