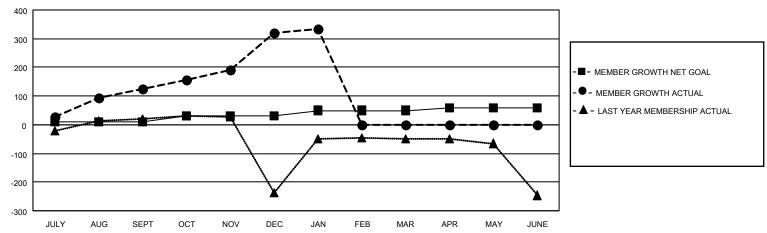

## GOALS AND ACTUAL MEMBERS CUMULATIVE

| DROPPED CLUBS: 0 |    | 35 CLUBS OF 62 ADDED 1 OR MORE<br>NEW MEMBERS | GENDER DISTRIBUTION  MALE 1,528 (72.35%) |               |     |
|------------------|----|-----------------------------------------------|------------------------------------------|---------------|-----|
| DROPPED MEMBERS  |    |                                               | FEMALE                                   | 584 (27.65%)  |     |
| DECEASED         | 9  | CLICK HERE FOR CUMULATIVE                     | TOTAL FAMILY UNIT MEMBERS                |               | 585 |
| CLUB CANCELLED   | 0  | MEMBERSHIP DATA                               |                                          | 0.000         | 220 |
| OTHER            | 81 |                                               | FAMILY MEMBER                            | S PAYING HALF | 329 |
| TOTAL            | 90 |                                               |                                          |               |     |

## LOCATION INDIA District 317 E Results as of: 1/31/2021

| Clubs         |               |             |               | Members               |                        |                         |                                                    |  |
|---------------|---------------|-------------|---------------|-----------------------|------------------------|-------------------------|----------------------------------------------------|--|
|               | RESULTS FOR   | R 2020-2021 |               | RESULTS FOR 2020-2021 |                        |                         |                                                    |  |
| QUARTER       | NEW CLUB GOAL | NEW CLUBS   | DROPPED CLUBS | QUARTER MEMI          | BER GROWTH NET<br>GOAL | MEMBER GROWTH<br>ACTUAL | DROPPED<br>MEMBERS ACTUAL<br>(including transfers) |  |
| JULY/AUG/SEPT | 2             | 4           | 0             | JULY/AUG/SEPT         | 10                     | 163                     | 32                                                 |  |
| OCT/NOV/DEC   | 3             | 6           | 0             | OCT/NOV/DEC           | 20                     | 259                     | 55                                                 |  |
| JAN/FEB/MAR   | 3             | 0           | 0             | JAN/FEB/MAR           | 20                     | 17                      | 3                                                  |  |
| APR/MAY/JUNE  | 2             | 0           | 0             | APR/MAY/JUNE          | 10                     | 0                       | 0                                                  |  |